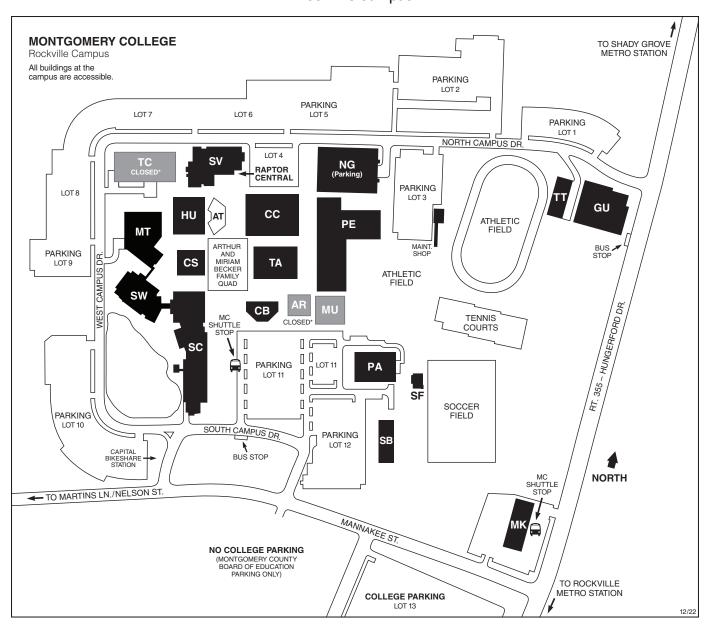

## Rockville Campus

51 Mannakee Street Rockville, MD 20850 240-567-5000; TTY 301-294-9672

Public Safety: 240-567-3333 (24/7) montgomerycollege.edu/safety montgomerycollege.edu/maps

## Legend of Campus Buildings

(as of December 2022)

- AR Paul Peck Art Building\*
- AT Amphitheatre
- **CB** Counseling and Advising Building
- **CC** Campus Center
  - Bookstore
  - Cafeteria
  - Workforce Development and Continuing Education (WDCE)
- **CS** Computer Science Building
- **GU** Homer S. Gudelsky Institute for Technical Education
- **HU** Humanities Building

- MK Mannakee Building
  - Center for Training Excellence
  - ignlTe Hub
- MT Gordon and Marilyn Macklin Tower
  - Library
- MU Music Building\*
- NG North Garage (parking)
- PA Robert E. Parilla Performing Arts Center
- PE Physical Education Center
- SB South Campus Instruction Building
- SC Science Center
- SF Soccer Field Concession Building

- SV Long Nguyen and Kimmy Duong Student Services Center
  - Counseling and Advising
  - Disability Support Services
  - Financial Aid Office
  - Public Safety Office
  - Raptor Central (Admissions, Enrollment, Visitor Services)
  - Records and Registration Office
  - Student Life Office
- SW Science Center West
- TA Theatre Arts Building
- TC Technical Center\*
- TT Interim Technical Training Center

<sup>\*</sup>Closed for HVAC upgrades